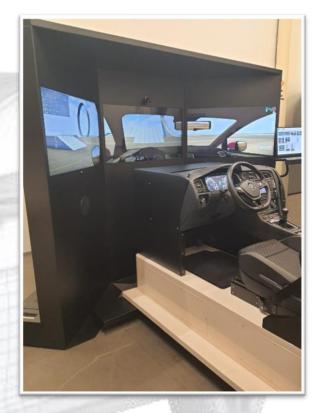

# XV-CH03 PRO SERIES AUTOMOBILE DRIVER TRAINING SIMULATOR

XV- CH03 Pro Series simulation systems have been developed using high technology and special equipment's. XV-CH03 Pro series simulation systems equipped with real vehicle equipment (VW Golf MK7) offer a wide range of software support. There are support hardware specially developed on the simulation system and offering high reality.

#### **FEATURES & APPLICATONS**

SUITALBLE FOR PROFESSIONAL DRIVERS

3xLED SCREEN (5760x1080p)

**VOLKSWAGEN GOLF MK7** 

**HIGH REALISM** 

ON SIDE INSTRUCTOR STATION

**ANALOG INSTRUMENT CLUSTER** 

MECHANIC LOCKED GEARBOX

| XV-CH03 PRO SERIES                 |                      |                                                       |  |  |
|------------------------------------|----------------------|-------------------------------------------------------|--|--|
| SPECIFICATION OF DRIVING SIMULATOR |                      |                                                       |  |  |
| MAJOR COMPONENTS                   | SUB<br>COMPONENTS    | DESCRIPTION                                           |  |  |
|                                    | BODY                 | Powder painted metal chassis                          |  |  |
|                                    |                      | Actual Vehicle Cockpit                                |  |  |
|                                    |                      | Lockable wheel: 800 kg capacity                       |  |  |
|                                    |                      | Rear Brake Light                                      |  |  |
|                                    | MOTION<br>PLATFORM   | 6'' Actuator Based 3 DOF Motion Platform              |  |  |
|                                    | aftin                | LED Instrument Cluster                                |  |  |
|                                    |                      | Android Multimedia Unit                               |  |  |
|                                    |                      | Climate Unit                                          |  |  |
|                                    |                      | Gear Box Side Cover                                   |  |  |
|                                    |                      | Arm Rest                                              |  |  |
|                                    |                      | Steering wheel and steering wheel plastic cover       |  |  |
| 1. MAIN                            | CAR PARTS            | Left-hand drive setup                                 |  |  |
| COMPONENTS OF THE CABIN            |                      | Turn signal lever & light switch (real car component) |  |  |
|                                    | BRAND:<br>VOLKSWAGEN | Wiper lever                                           |  |  |
|                                    |                      | Hazard stop button                                    |  |  |
|                                    |                      | Ignition switch                                       |  |  |
|                                    |                      | Manual Shift lever (5 forward / 1 reverse)            |  |  |
| CAN BUR                            |                      | Digital Handbrake                                     |  |  |
|                                    |                      | Driver Seat & Seatbelt,                               |  |  |
|                                    |                      | Seat's distance & angle can be adjustable.            |  |  |
|                                    |                      | Steering Wheel Covers                                 |  |  |
|                                    |                      | Steering Wheel Clock Spring                           |  |  |
|                                    | PEDALS & SHIFTER     | Acceleration pedal                                    |  |  |
|                                    |                      | Brake pedal                                           |  |  |
|                                    |                      | Clutch pedal with mechanical gearbox lock             |  |  |
|                                    |                      | Driver cannot shift gear without press clutch pedal   |  |  |
|                                    |                      | Automatic Transmission Switch System                  |  |  |
|                                    |                      | Manual shift mechanical parts                         |  |  |
|                                    |                      | Potentiometer Sensor for pedals                       |  |  |