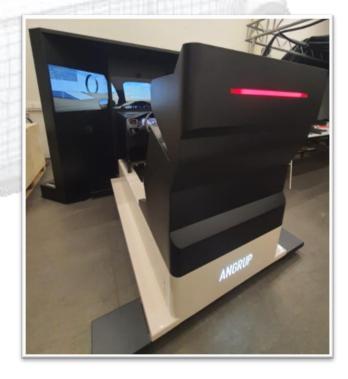

# XV-CH03 PRO SERIES AUTOMOBILE DRIVER TRAINING SIMULATOR

XV- CH03 Pro Series simulation systems have been developed using high technology and special equipment's. XV-CH03 Pro series simulation systems equipped with real vehicle equipment (VW Golf MK7) offer a wide range of software support. There are support hardware specially developed on the simulation system and offering high reality.

#### **FEATURES & APPLICATONS**

SUITALBLE FOR PROFESSIONAL DRIVERS

3xLED SCREEN (5760x1080p)

**VOLKSWAGEN GOLF MK7** 

**HIGH REALISM** 

ON SIDE INSTRUCTOR STATION

**ANALOG INSTRUMENT CLUSTER** 

MECHANIC LOCKED GEARBOX