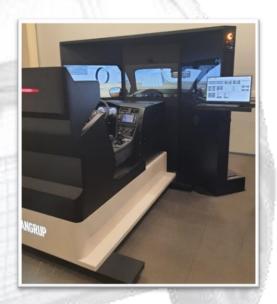

# XV-CH03 PRO SERIES AUTOMOBILE DRIVER TRAINING SIMULATOR

XV- CH03 Pro Series simulation systems have been developed using high technology and special equipment's. XV-CH03 Pro series simulation systems equipped with real vehicle equipment (VW Golf MK7) offer a wide range of software support. There are support hardware specially developed on the simulation system and offering high reality.

#### **FEATURES & APPLICATONS**

SUITALBLE FOR PROFESSIONAL DRIVERS

3xLED SCREEN (5760x1080p)

**VOLKSWAGEN GOLF MK7** 

**HIGH REALISM** 

ON SIDE INSTRUCTOR STATION

**ANALOG INSTRUMENT CLUSTER** 

MECHANIC LOCKED GEARBOX