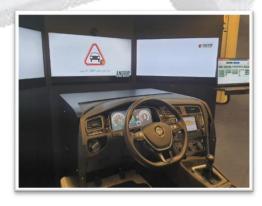

# XV-CH03 PRO SERIES AUTOMOBILE DRIVER TRAINING SIMULATOR

XV- CH03 Pro Series simulation systems have been developed using high technology and special equipment's. XV-CH03 Pro series simulation systems equipped with real vehicle equipment (VW Golf MK7) offer a wide range of software support. There are support hardware specially developed on the simulation system and offering high reality.

#### **FEATURES & APPLICATONS**

SUITALBLE FOR PROFESSIONAL DRIVERS

3xLED SCREEN (5760x1080p)

**VOLKSWAGEN GOLF MK7** 

**HIGH REALISM** 

ON SIDE INSTRUCTOR STATION

**ANALOG INSTRUMENT CLUSTER** 

MECHANIC LOCKED GEARBOX