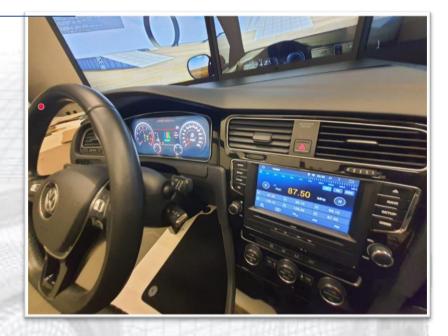

| XV-CH03 PRO SERIES                 |                      |                                                       |  |  |
|------------------------------------|----------------------|-------------------------------------------------------|--|--|
| SPECIFICATION OF DRIVING SIMULATOR |                      |                                                       |  |  |
| MAJOR COMPONENTS                   | SUB<br>COMPONENTS    | DESCRIPTION                                           |  |  |
|                                    | BODY                 | Powder painted metal chassis                          |  |  |
|                                    |                      | Actual Vehicle Cockpit                                |  |  |
|                                    |                      | Lockable wheel: 800 kg capacity                       |  |  |
|                                    |                      | Rear Brake Light                                      |  |  |
|                                    | MOTION<br>PLATFORM   | 6'' Actuator Based 3 DOF Motion Platform              |  |  |
|                                    | aftin                | LED Instrument Cluster                                |  |  |
|                                    |                      | Android Multimedia Unit                               |  |  |
|                                    |                      | Climate Unit                                          |  |  |
|                                    |                      | Gear Box Side Cover                                   |  |  |
|                                    |                      | Arm Rest                                              |  |  |
|                                    |                      | Steering wheel and steering wheel plastic cover       |  |  |
| 1. MAIN                            | CAR PARTS            | Left-hand drive setup                                 |  |  |
| COMPONENTS OF THE CABIN            |                      | Turn signal lever & light switch (real car component) |  |  |
|                                    | BRAND:<br>VOLKSWAGEN | Wiper lever                                           |  |  |
|                                    |                      | Hazard stop button                                    |  |  |
|                                    |                      | Ignition switch                                       |  |  |
|                                    |                      | Manual Shift lever (5 forward / 1 reverse)            |  |  |
| CAN BUR                            |                      | Digital Handbrake                                     |  |  |
|                                    |                      | Driver Seat & Seatbelt,                               |  |  |
|                                    |                      | Seat's distance & angle can be adjustable.            |  |  |
|                                    |                      | Steering Wheel Covers                                 |  |  |
|                                    |                      | Steering Wheel Clock Spring                           |  |  |
|                                    | PEDALS & SHIFTER     | Acceleration pedal                                    |  |  |
|                                    |                      | Brake pedal                                           |  |  |
|                                    |                      | Clutch pedal with mechanical gearbox lock             |  |  |
|                                    |                      | Driver cannot shift gear without press clutch pedal   |  |  |
|                                    |                      | Automatic Transmission Switch System                  |  |  |
|                                    |                      | Manual shift mechanical parts                         |  |  |
|                                    |                      | Potentiometer Sensor for pedals                       |  |  |

| MAJOR COMPONENTS   | SUB COMPONENTS | DESCRIPTION                                        |
|--------------------|----------------|----------------------------------------------------|
| 1. MAIN            | IOS PANEL      | USB Plug                                           |
|                    |                | On/Off Switch                                      |
|                    |                | Ethernet Socket                                    |
|                    |                | Power Button                                       |
|                    |                | Emergency Stop Button                              |
|                    |                | Transmission Switch Button                         |
|                    | VISUAL SYSTEM  | SIMULATOR                                          |
|                    |                | 3xLED Screen 5760x1080p Resolution                 |
|                    |                | • 43" LED Screen (Center)                          |
|                    |                | • 43" LED Screen (Left)                            |
|                    |                | • 43" LED Screen (Right)                           |
| COMPONENTS OF THE  |                | INSTRUCTOR STATION                                 |
| CABIN              |                | 1xLED Screen 1920x1080p Resolution                 |
|                    |                | • 21" LED Touch Screen (Side Mount)                |
|                    |                | Mounting Parts                                     |
|                    | CAMERA SYSTEM  | 720p Camera System                                 |
| Alleria            | SIMULATOR PC   | CPU: Intel i7 3.6GHz                               |
|                    |                | RAM: 16GB                                          |
|                    |                | Graphics Card: NVIDIA Chipset 8GB RAM              |
|                    |                | HDD: 120Gb SSD                                     |
|                    |                | OS: Windows 10                                     |
|                    |                | Power: 850W 80+                                    |
|                    | POWER          | AC 220V, 50~60Hz                                   |
| 2. STEERING SYSTEM | STEERING       | Force Feedback with Electric Servo Engine (1.5Kwa) |
|                    |                | Auto calibration                                   |
|                    |                | 1.5 cycle left / 1.5 cycle right                   |
|                    |                | Airbag unit                                        |
|                    |                | Steering wheel clock spring                        |
|                    |                | Horn control over steering wheel                   |