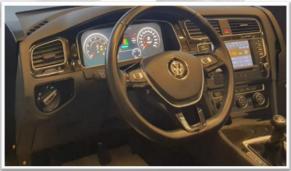

| XV-CH03 PRO SERIES                 |                      |                                                       |  |  |
|------------------------------------|----------------------|-------------------------------------------------------|--|--|
| SPECIFICATION OF DRIVING SIMULATOR |                      |                                                       |  |  |
| MAJOR COMPONENTS                   | SUB<br>COMPONENTS    | DESCRIPTION                                           |  |  |
|                                    | BODY                 | Powder painted metal chassis                          |  |  |
|                                    |                      | Actual Vehicle Cockpit                                |  |  |
|                                    |                      | Lockable wheel: 800 kg capacity                       |  |  |
|                                    |                      | Rear Brake Light                                      |  |  |
|                                    | MOTION<br>PLATFORM   | 6'' Actuator Based 3 DOF Motion Platform              |  |  |
|                                    | aftin                | LED Instrument Cluster                                |  |  |
|                                    |                      | Android Multimedia Unit                               |  |  |
|                                    |                      | Climate Unit                                          |  |  |
|                                    |                      | Gear Box Side Cover                                   |  |  |
|                                    |                      | Arm Rest                                              |  |  |
|                                    |                      | Steering wheel and steering wheel plastic cover       |  |  |
| 1. MAIN                            | CAR PARTS            | Left-hand drive setup                                 |  |  |
| COMPONENTS OF THE CABIN            |                      | Turn signal lever & light switch (real car component) |  |  |
|                                    | BRAND:<br>VOLKSWAGEN | Wiper lever                                           |  |  |
|                                    |                      | Hazard stop button                                    |  |  |
|                                    |                      | Ignition switch                                       |  |  |
|                                    |                      | Manual Shift lever (5 forward / 1 reverse)            |  |  |
| CAN BUR                            |                      | Digital Handbrake                                     |  |  |
|                                    |                      | Driver Seat & Seatbelt,                               |  |  |
|                                    |                      | Seat's distance & angle can be adjustable.            |  |  |
|                                    |                      | Steering Wheel Covers                                 |  |  |
|                                    |                      | Steering Wheel Clock Spring                           |  |  |
|                                    | PEDALS & SHIFTER     | Acceleration pedal                                    |  |  |
|                                    |                      | Brake pedal                                           |  |  |
|                                    |                      | Clutch pedal with mechanical gearbox lock             |  |  |
|                                    |                      | Driver cannot shift gear without press clutch pedal   |  |  |
|                                    |                      | Automatic Transmission Switch System                  |  |  |
|                                    |                      | Manual shift mechanical parts                         |  |  |
|                                    |                      | Potentiometer Sensor for pedals                       |  |  |

| MAJOR COMPONENTS   | SUB COMPONENTS | DESCRIPTION                                        |
|--------------------|----------------|----------------------------------------------------|
| 1. MAIN            | IOS PANEL      | USB Plug                                           |
|                    |                | On/Off Switch                                      |
|                    |                | Ethernet Socket                                    |
|                    |                | Power Button                                       |
|                    |                | Emergency Stop Button                              |
|                    |                | Transmission Switch Button                         |
|                    | VISUAL SYSTEM  | SIMULATOR                                          |
|                    |                | 3xLED Screen 5760x1080p Resolution                 |
|                    |                | • 43" LED Screen (Center)                          |
|                    |                | • 43" LED Screen (Left)                            |
|                    |                | • 43" LED Screen (Right)                           |
| COMPONENTS OF THE  |                | INSTRUCTOR STATION                                 |
| CABIN              |                | 1xLED Screen 1920x1080p Resolution                 |
|                    |                | • 21" LED Touch Screen (Side Mount)                |
|                    |                | Mounting Parts                                     |
|                    | CAMERA SYSTEM  | 720p Camera System                                 |
| Alleria            | SIMULATOR PC   | CPU: Intel i7 3.6GHz                               |
|                    |                | RAM: 16GB                                          |
|                    |                | Graphics Card: NVIDIA Chipset 8GB RAM              |
|                    |                | HDD: 120Gb SSD                                     |
|                    |                | OS: Windows 10                                     |
|                    |                | Power: 850W 80+                                    |
|                    | POWER          | AC 220V, 50~60Hz                                   |
| 2. STEERING SYSTEM | STEERING       | Force Feedback with Electric Servo Engine (1.5Kwa) |
|                    |                | Auto calibration                                   |
|                    |                | 1.5 cycle left / 1.5 cycle right                   |
|                    |                | Airbag unit                                        |
|                    |                | Steering wheel clock spring                        |
|                    |                | Horn control over steering wheel                   |