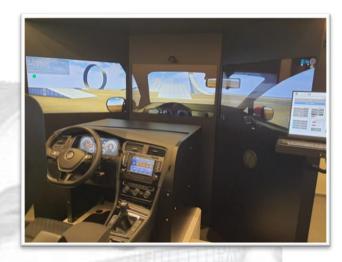

# XV-CH03 PRO SERIES AUTOMOBILE DRIVER TRAINING SIMULATOR

XV- CH03 Pro Series simulation systems have been developed using high technology and special equipment's. XV-CH03 Pro series simulation systems equipped with real vehicle equipment (VW Golf MK7) offer a wide range of software support. There are support hardware specially developed on the simulation system and offering high reality.

#### **FEATURES & APPLICATONS**

SUITALBLE FOR PROFESSIONAL DRIVERS

3xLED SCREEN (5760x1080p)

**VOLKSWAGEN GOLF MK7** 

**HIGH REALISM** 

ON SIDE INSTRUCTOR STATION

**ANALOG INSTRUMENT CLUSTER** 

MECHANIC LOCKED GEARBOX

| XV-CH03 PRO SERIES                 |                      |                                                       |  |  |
|------------------------------------|----------------------|-------------------------------------------------------|--|--|
| SPECIFICATION OF DRIVING SIMULATOR |                      |                                                       |  |  |
| MAJOR COMPONENTS                   | SUB<br>COMPONENTS    | DESCRIPTION                                           |  |  |
|                                    | BODY                 | Powder painted metal chassis                          |  |  |
|                                    |                      | Actual Vehicle Cockpit                                |  |  |
|                                    |                      | Lockable wheel: 800 kg capacity                       |  |  |
|                                    |                      | Rear Brake Light                                      |  |  |
|                                    | MOTION<br>PLATFORM   | 6'' Actuator Based 3 DOF Motion Platform              |  |  |
|                                    | aftin                | LED Instrument Cluster                                |  |  |
|                                    |                      | Android Multimedia Unit                               |  |  |
|                                    |                      | Climate Unit                                          |  |  |
|                                    |                      | Gear Box Side Cover                                   |  |  |
|                                    |                      | Arm Rest                                              |  |  |
|                                    |                      | Steering wheel and steering wheel plastic cover       |  |  |
| 1. MAIN                            | CAR PARTS            | Left-hand drive setup                                 |  |  |
| COMPONENTS OF THE CABIN            |                      | Turn signal lever & light switch (real car component) |  |  |
|                                    | BRAND:<br>VOLKSWAGEN | Wiper lever                                           |  |  |
|                                    |                      | Hazard stop button                                    |  |  |
|                                    |                      | Ignition switch                                       |  |  |
|                                    |                      | Manual Shift lever (5 forward / 1 reverse)            |  |  |
| CAN BUR                            |                      | Digital Handbrake                                     |  |  |
|                                    |                      | Driver Seat & Seatbelt,                               |  |  |
|                                    |                      | Seat's distance & angle can be adjustable.            |  |  |
|                                    |                      | Steering Wheel Covers                                 |  |  |
|                                    |                      | Steering Wheel Clock Spring                           |  |  |
|                                    | PEDALS & SHIFTER     | Acceleration pedal                                    |  |  |
|                                    |                      | Brake pedal                                           |  |  |
|                                    |                      | Clutch pedal with mechanical gearbox lock             |  |  |
|                                    |                      | Driver cannot shift gear without press clutch pedal   |  |  |
|                                    |                      | Automatic Transmission Switch System                  |  |  |
|                                    |                      | Manual shift mechanical parts                         |  |  |
|                                    |                      | Potentiometer Sensor for pedals                       |  |  |