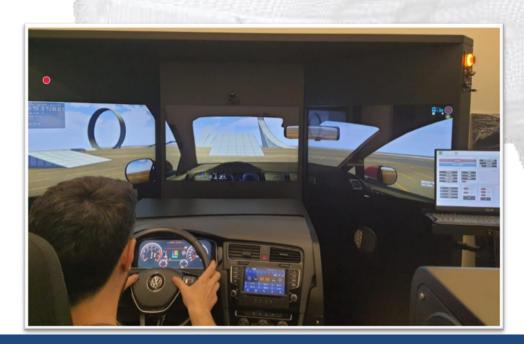

# XV-CH03 PRO SERIES AUTOMOBILE DRIVER TRAINING SIMULATOR

XV- CH03 Pro Series simulation systems have been developed using high technology and special equipment's. XV-CH03 Pro series simulation systems equipped with real vehicle equipment (VW Golf MK7) offer a wide range of software support. There are support hardware specially developed on the simulation system and offering high reality.

#### **FEATURES & APPLICATONS**

SUITALBLE FOR PROFESSIONAL DRIVERS

3xLED SCREEN (5760x1080p)

**VOLKSWAGEN GOLF MK7** 

**HIGH REALISM** 

ON SIDE INSTRUCTOR STATION

**ANALOG INSTRUMENT CLUSTER** 

MECHANIC LOCKED GEARBOX